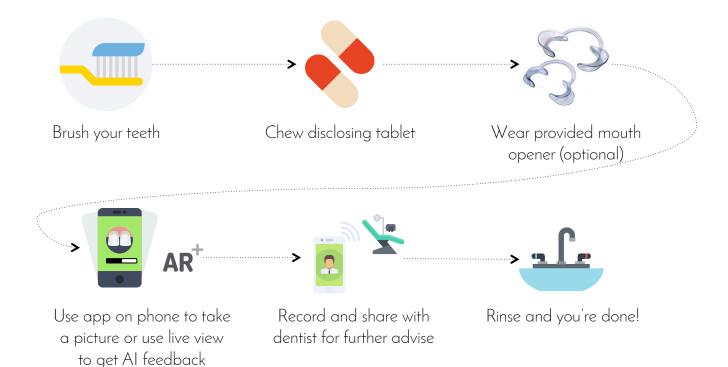

#### Smart smile makes dental care at home easier.

Disclosing tablets highlight areas that need attention.

AI enabled app provides real time feedback on brushing technique and tracks gum health.

Share images with dentists to receive expert advice at home.